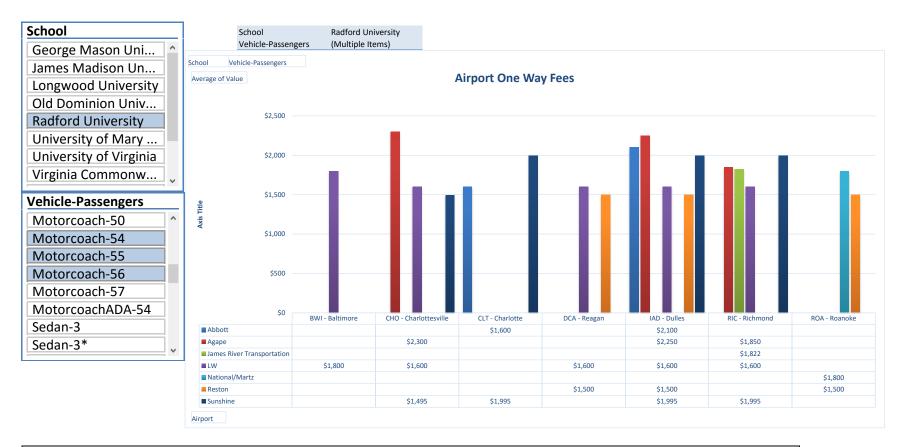

First, select your University. Only select 1 University at a time.

Second, pick your Vehicle-Passengers, you may select more than one at a time, by holding the CTRL button. For best results, please select similar Vehicle Passengers combinations. For Example, Select
Motorcoach-55, Motorcoach-56 will give accurate results, but Motorcoach-55 and Sedan-5, will provide an average of the two and will not be as accurate.

| Vendor             | School                                                      | Airport                                 | Vehicle-Passengers Value       | VehicleType                              | Passengers | FindHyphen |
|--------------------|-------------------------------------------------------------|-----------------------------------------|-----------------------