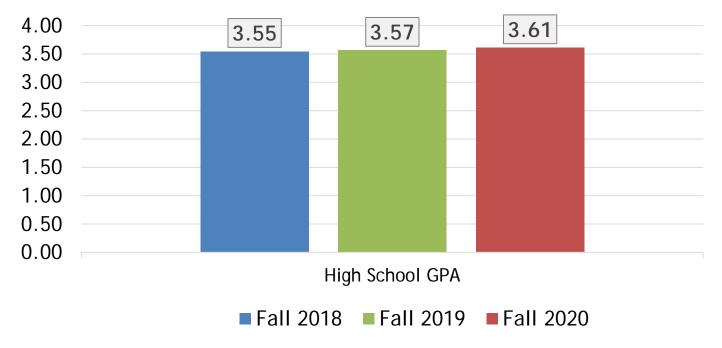

## New Transfer Applications (February 11)

Page 12 of 106

### Enrollment Management

### New Transfer Admitted (February 11)

Page 13 of 106