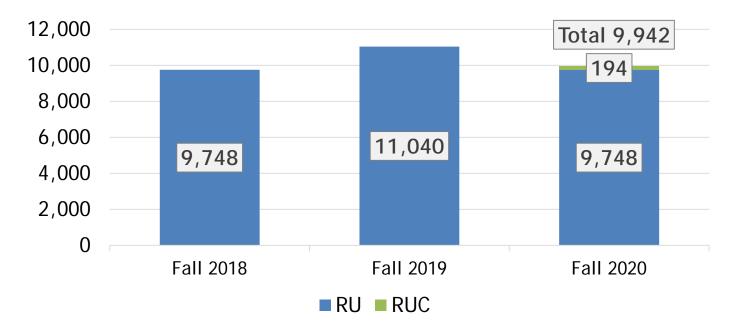

### Historic and Projected Student Enrollment Metrics

|            | Fall 2018 | Fall 2019 | Fall 2020<br>(proj.)       |              |         |
|------------|-----------|-----------|----------------------------|--------------|---------|
| Apps       | 14,161    | 15,754    | 14,200 -<br>14,600         |              |         |
| Admits     | 10,561    | 11,925    | 11,500-12,000              | <            |         |
| Enroll     | 1,762     | 1,599     | Tbd                        |              | VIFID % |
| Yield Rate | 16.7%     | 13.4%     | <b>Tbd</b><br>Page 17 of 1 | $\leftarrow$ |         |