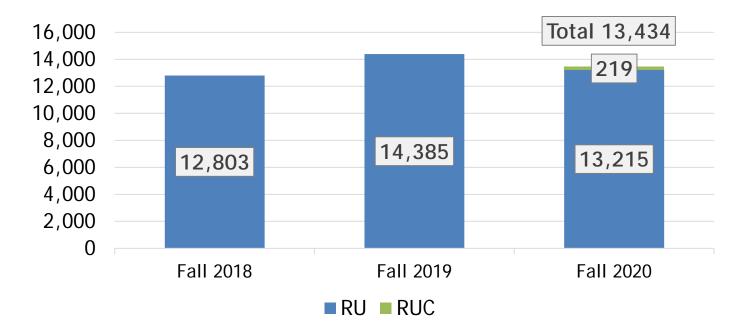

### Historic and Projected Student Enrollment Metrics

|            | Fall 2018 | Fall 2019 | Fall 2020<br>(proj.)       |              |         |
|------------|-----------|-----------|----------------------------|--------------|---------|
| Apps       | 14,161    | 15,754    | 14,200 -<br>14,600         |              |         |
| Admits     | 10,561    | 11,925    | 11,500-12,000              | <            |         |
| Enroll     | 1,762     | 1,599     | Tbd                        |              | VIFID % |
| Yield Rate | 16.7%     | 13.4%     | <b>Tbd</b><br>Page 17 of 1 | $\leftarrow$ |         |