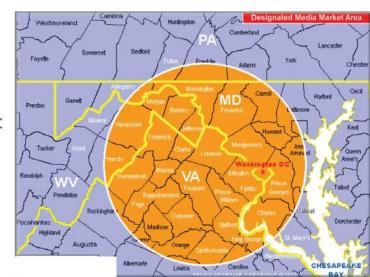

# Marketing Strategy: Geographic Targets

- DC DMA 30%
  - NOVA
  - DC
  - Maryland covered by DC
- In State 55%
  - 15% Roanoke
  - 15% Richmond
  - 15% Norfolk
  - 10% Bristol/Bluefield

- Out of State 15%
  - 3% Maryland (non DC DMA)
  - ▶ 6% in NC
  - ▶ 6% in WV<sub>Page 37 of 106</sub>