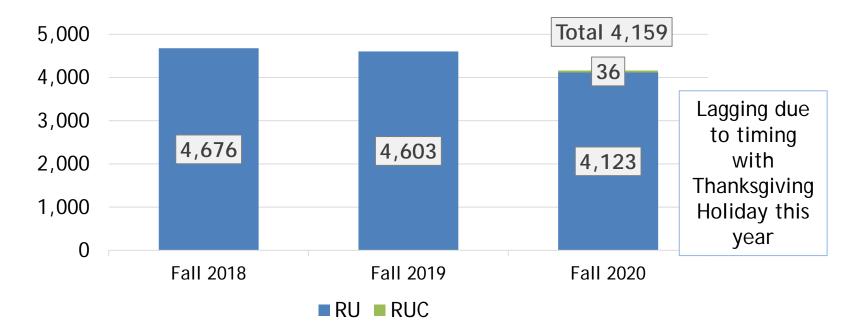

## New Transfer Applications (February 11)

Page 12 of 106

### Enrollment Management

### New Transfer Admitted (February 11)

Page 13 of 106