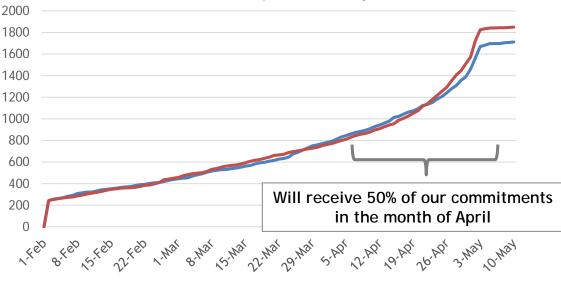

## **Important Dates**

- February- Aid Awarding and Housing Commitments
- March-April Highlander Days and Outreach Events
- April Student Commitments
- May 1 National Commitment Day

Student Deposit Activity

**—**2019 **—**2018

Page 23 of 106