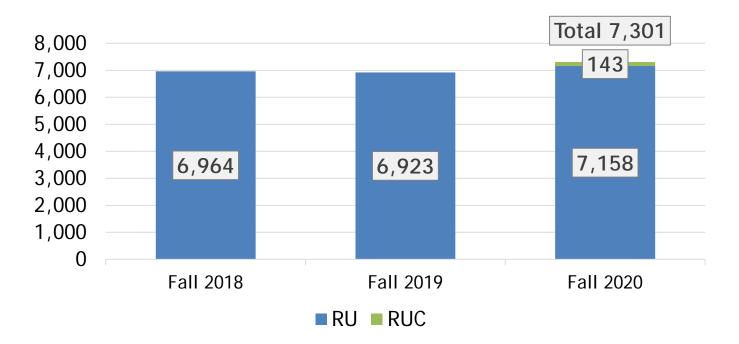

### Historic and Projected Student Enrollment Metrics

Enrollment Management

### Historic and Projected Student Enrollment Metrics

|            | Fall 2018 | Fall 2019 | Fall 2020<br>(proj.)       |              |         |
|------------|-----------|-----------|----------------------------|--------------|---------|
| Apps       | 14,161    | 15,754    | 14,200 -<br>14,600         |              |         |
| Admits     | 10,561    | 11,925    | 11,500-12,000              | <            |         |
| Enroll     | 1,762     | 1,599     | Tbd                        |              | VIFID % |
| Yield Rate | 16.7%     | 13.4%     | <b>Tbd</b><br>Page 17 of 1 | $\leftarrow$ |         |