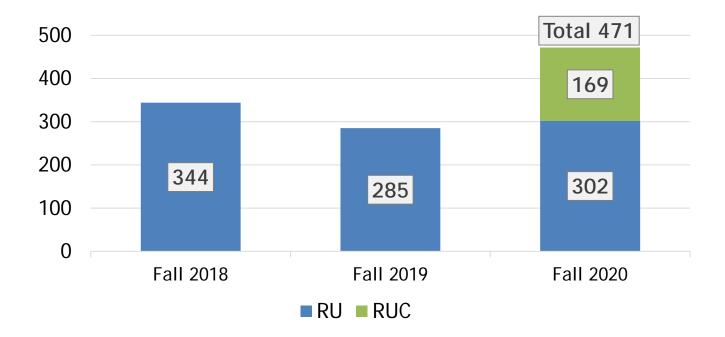

### Historic Application and Admit Volume, 1974-2019

### **Enrollment Management**

### Historic and Projected Student Enrollment Metrics

Enrollment Management

### Historic and Projected Student Enrollment Metrics

|            | Fall 2018 | Fall 2019 | Fall 2020<br>(proj.)       |              |         |
|------------|-----------|-----------|----------------------------|--------------|---------|
| Apps       | 14,161    | 15,754    | 14,200 -<br>14,600         |              |         |
| Admits     | 10,561    | 11,925    | 11,500-12,000              | <            |         |
| Enroll     | 1,762     | 1,599     | Tbd                        |              | VIFID % |
| Yield Rate | 16.7%     | 13.4%     | <b>Tbd</b><br>Page 17 of 1 | $\leftarrow$ |         |