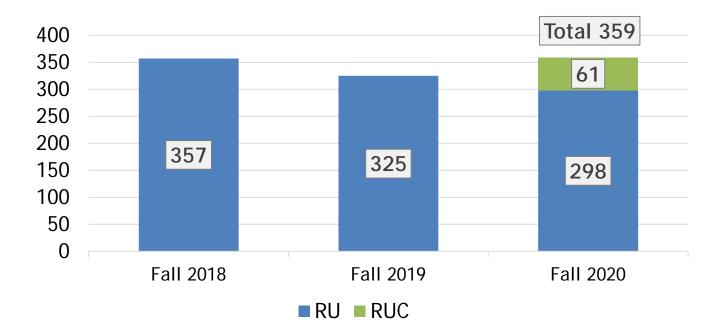

# New Freshman Applications (February 11)

| Ethnicity                                 | Fall 2018 | Fall 2019 | Fall 2020 |
|-------------------------------------------|-----------|-----------|-----------|
| American Indian or Alaska Native          | 45        | 44        | 28        |
| Asian                                     | 394       | 512       | 475       |
| Black or African American                 | 3,742     | 4,386     | 4,086     |
| Hispanic                                  | 1,375     | 1,578     | 1,629     |
| Native Hawaiian or Other Pacific Islander | 17        | 26        | 19        |
| White                                     | 5,865     | 6,353     | 5,800     |
| Two or more races                         | 941       | 993       | 921       |
| Nonresident Alien                         | 65        | 94        | 92        |
| Race and Ethnicity Unknown                | 359       | 399       | 384       |