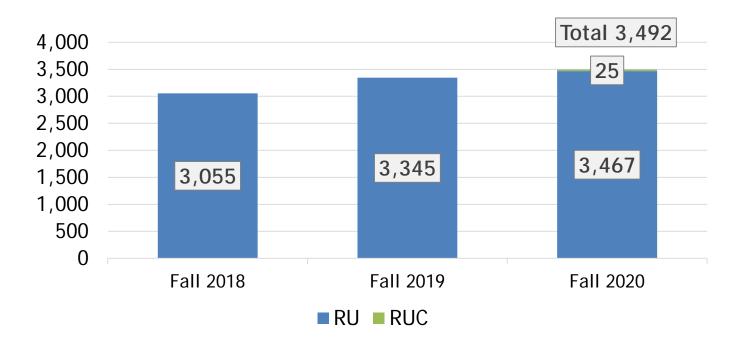

### Historic and Projected Student Enrollment Metrics

|            | Fall 2018 | Fall 2019 | Fall 2020<br>(proj.)       |              |         |
|------------|-----------|-----------|----------------------------|--------------|---------|
| Apps       | 14,161    | 15,754    | 14,200 -<br>14,600         |              |         |
| Admits     | 10,561    | 11,925    | 11,500-12,000              | <            |         |
| Enroll     | 1,762     | 1,599     | Tbd                        |              | VIFID % |
| Yield Rate | 16.7%     | 13.4%     | <b>Tbd</b><br>Page 17 of 1 | $\leftarrow$ |         |