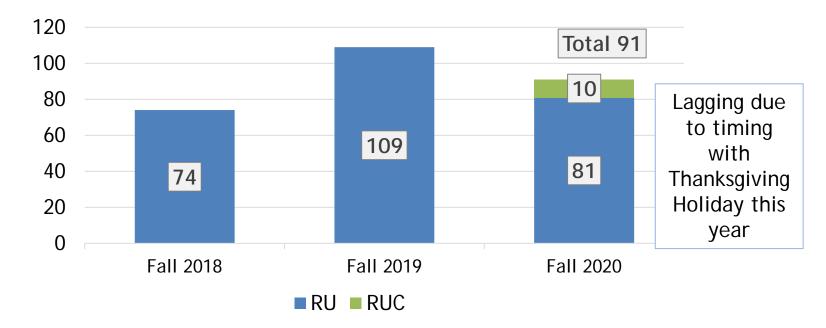

### Historic Application and Admit Volume, 1974-2019

### **Enrollment Management**

### Historic and Projected Student Enrollment Metrics

Enrollment Management

### Historic and Projected Student Enrollment Metrics

|            | Fall 2018 | Fall 2019 | Fall 2020<br>(proj.)       |              |         |
|------------|-----------|-----------|----------------------------|--------------|---------|
| Apps       | 14,161    | 15,754    | 14,200 -<br>14,600         |              |         |
| Admits     | 10,561    | 11,925    | 11,500-12,000              | <            |         |
| Enroll     | 1,762     | 1,599     | Tbd                        |              | VIFID % |
| Yield Rate | 16.7%     | 13.4%     | <b>Tbd</b><br>Page 17 of 1 | $\leftarrow$ |         |