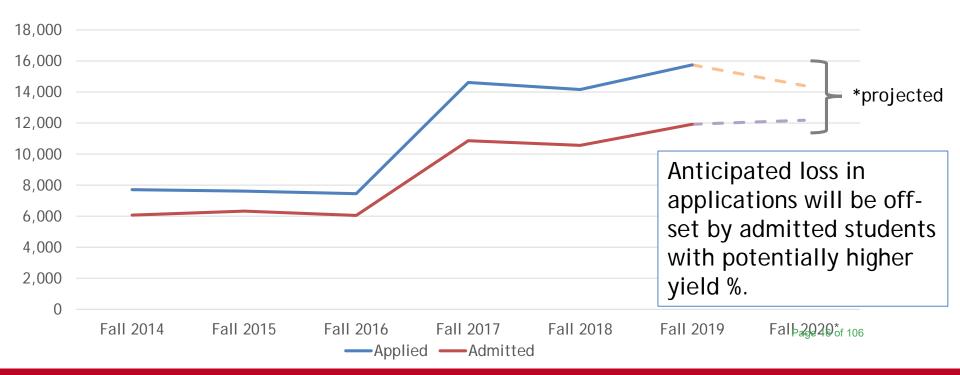

### Historic and Projected Student Enrollment Metrics

Enrollment Management

### Historic and Projected Student Enrollment Metrics

|            | Fall 2018 | Fall 2019 | Fall 2020<br>(proj.)       |              |         |
|------------|-----------|-----------|----------------------------|--------------|---------|
| Apps       | 14,161    | 15,754    | 14,200 -<br>14,600         |              |         |
| Admits     | 10,561    | 11,925    | 11,500-12,000              | <            |         |
| Enroll     | 1,762     | 1,599     | Tbd                        |              | VIFID % |
| Yield Rate | 16.7%     | 13.4%     | <b>Tbd</b><br>Page 17 of 1 | $\leftarrow$ |         |