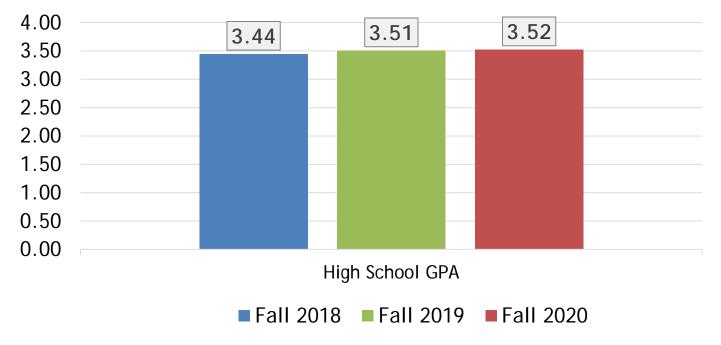

# New Freshman Applications (February 11)

| Ethnicity                                 | Fall 2018 | Fall 2019 | Fall 2020 |
|-------------------------------------------|-----------|-----------|-----------|
| American Indian or Alaska Native          | 45        | 44        | 28        |
| Asian                                     | 394       | 512       | 475       |
| Black or African American                 | 3,742     | 4,386     | 4,086     |
| Hispanic                                  | 1,375     | 1,578     | 1,629     |
| Native Hawaiian or Other Pacific Islander | 17        | 26        | 19        |
| White                                     | 5,865     | 6,353     | 5,800     |
| Two or more races                         | 941       | 993       | 921       |
| Nonresident Alien                         | 65        | 94        | 92        |
| Race and Ethnicity Unknown                | 359       | 399       | 384       |