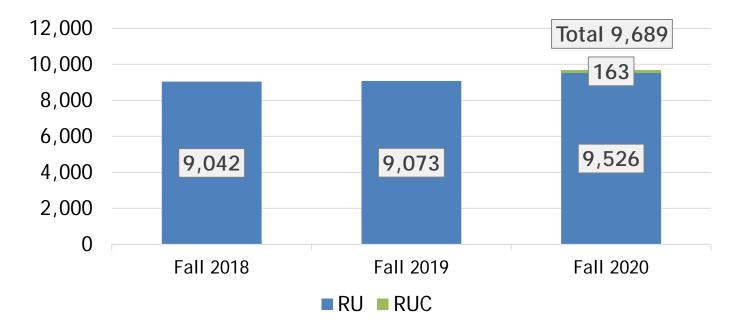

### Historic and Projected Student Enrollment Metrics

Enrollment Management

### Historic and Projected Student Enrollment Metrics

|            | Fall 2018 | Fall 2019 | Fall 2020<br>(proj.)       |              |         |
|------------|-----------|-----------|----------------------------|--------------|---------|
| Apps       | 14,161    | 15,754    | 14,200 -<br>14,600         |              |         |
| Admits     | 10,561    | 11,925    | 11,500-12,000              | <            |         |
| Enroll     | 1,762     | 1,599     | Tbd                        |              | VIFID % |
| Yield Rate | 16.7%     | 13.4%     | <b>Tbd</b><br>Page 17 of 1 | $\leftarrow$ |         |