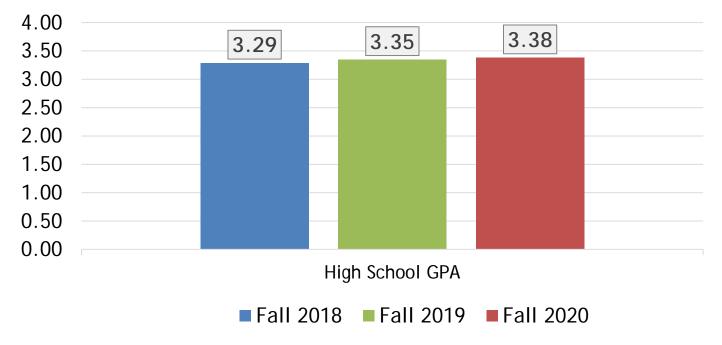

ka Native          | 45        | 44        | 28        |
| Asian                                     | 394       | 512       | 475       |
| Black or African American                 | 3,742     | 4,386     | 4,086     |
| Hispanic                                  | 1,375     | 1,578     | 1,629     |
| Native Hawaiian or Other Pacific Islander | 17        | 26        | 19        |
| White                                     | 5,865     | 6,353     | 5,800     |
| Two or more races                         | 941       | 993       | 921       |
| Nonresident Alien                         | 65        | 94        | 92        |
| Race and Ethnicity Unknown                | 359       | 399       | 384       |

Page 8 of 106

### Enrollment Management

## New Freshman Applications (February 11)



Page 9 of 106

### Enrollment Management

## New Freshman Admitted (February 11)



Page 10 of 106

### Enrollment Management

## New Freshman Admitted (February 11)



Page 11 of 106

### Enrollment Management

## New Transfer Applications (February 11)



Page 12 of 106

### Enrollment Management

### New Transfer Admitted (February 11)



Page 13 of 106

### Enrollment Management

## **Student Enrollment Funnel**



Enrollment Management

### Historic Application and Admit Volume, 1974-2019



### **Enrollment Management**

### Historic and Projected Student Enrollment Metrics



Enrollment Management

### Historic and Projected Student Enrollment Metrics

|            | Fall 2018 | Fall 2019 | Fall 2020<br>(proj.)       |              |         |
|------------|-----------|-----------