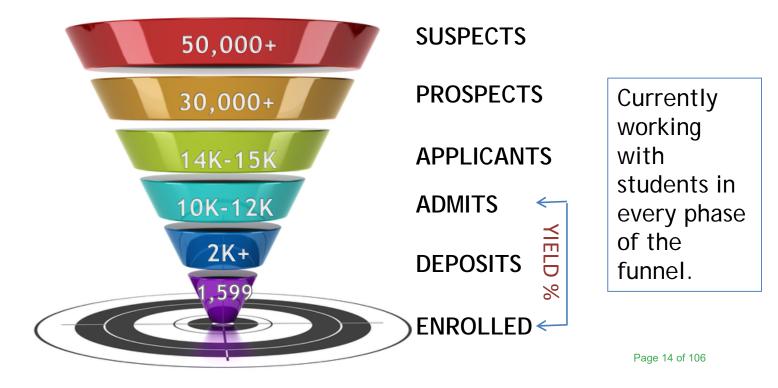

| 5,865     | 6,353     | 5,800     |
| Two or more races                         | 941       | 993       | 921       |
| Nonresident Alien                         | 65        | 94        | 92        |
| Race and Ethnicity Unknown                | 359       | 399       | 384       |

Page 8 of 106

### Enrollment Management

## New Freshman Applications (February 11)



Page 9 of 106

### Enrollment Management

## New Freshman Admitted (February 11)



Page 10 of 106

### Enrollment Management

## New Freshman Admitted (February 11)



Page 11 of 106

### Enrollment Management

## New Transfer Applications (February 11)



Page 12 of 106

### Enrollment Management

### New Transfer Admitted (February 11)



Page 13 of 106

### Enrollment Management

## **Student Enrollment Funnel**



Enrollment Management

### Historic Application and Admit Volume, 1974-2019



### **Enrollment Management**

### Historic and Projected Student Enrollment Metrics



Enrollment Management

### Historic and Projected Student Enrollment Metrics

|            | Fall 2018 | Fall 2019 | Fall 2020<br>(proj.)       |              |         |
|------------|-----------|-----------|----------------------------|--------------|---------|
| Apps       | 14,161    | 15,754    | 14,200 -<br>14,600         |              |         |
| Admits     | 10,561    | 11,925    | 11,500-12,000              | <            |         |
| Enroll     | 1,762     | 1,599     | Tbd                        |              | VIFID % |
| Yield Rate | 16.7%     | 13.4%     | <b>Tbd</b><br>Page 17 of 1 | $\leftarrow$ |