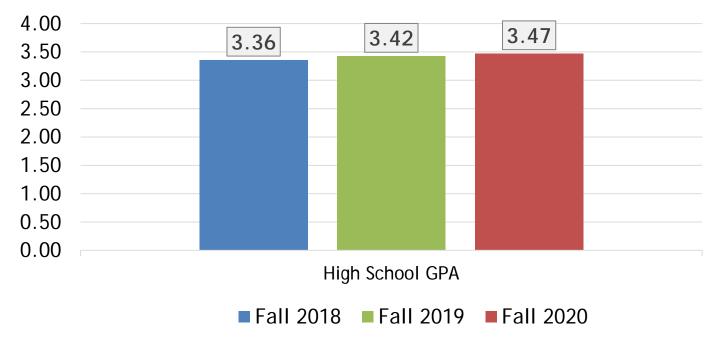

## New Freshman Admitted (February 11)

Page 10 of 106

### Enrollment Management

## New Freshman Admitted (February 11)

Page 11 of 106