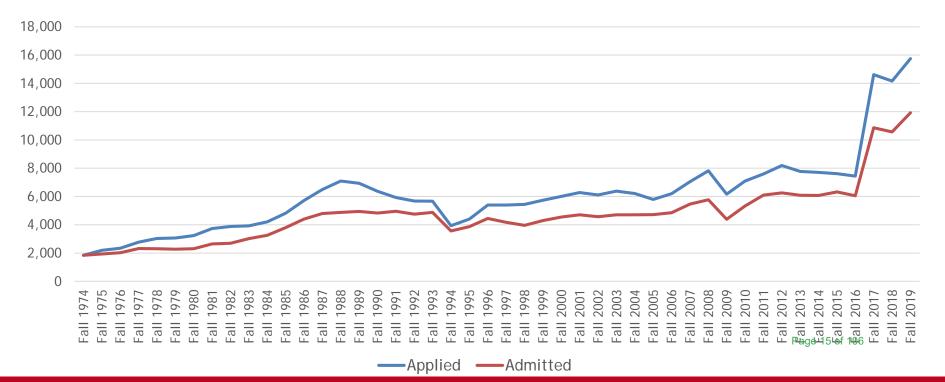

| 941       | 993       | 921       |
| Nonresident Alien                         | 65        | 94        | 92        |
| Race and Ethnicity Unknown                | 359       | 399       | 384       |

Page 8 of 106

### Enrollment Management

## New Freshman Applications (February 11)



Page 9 of 106

### Enrollment Management

## New Freshman Admitted (February 11)



Page 10 of 106

### Enrollment Management

## New Freshman Admitted (February 11)



Page 11 of 106

### Enrollment Management

## New Transfer Applications (February 11)



Page 12 of 106

### Enrollment Management

### New Transfer Admitted (February 11)



Page 13 of 106

### Enrollment Management

## **Student Enrollment Funnel**



Enrollment Management

### Historic Application and Admit Volume, 1974-2019



### **Enrollment Management**

### Historic and Projected Student Enrollment Metrics



Enrollment Management

### Historic and Projected Student Enrollment Metrics

|            | Fall 2018 | Fall 2019 | Fall 2020<br>(proj.)       |              |         |
|------------|-----------|-----------|----------------------------|--------------|---------|
| Apps       | 14,161    | 15,754    | 14,200 -<br>14,600         |              |         |
| Admits     | 10,561    | 11,925    | 11,500-12,000              | <            |         |
| Enroll     | 1,762     | 1,599     | Tbd                        |              | VIFID % |
| Yield Rate | 16.7%     | 13.4%     | <b>Tbd</b><br>Page 17 of 1 | $\leftarrow$ |         |

### Enrollment Management

# **Yield Activities - RU and RUC**

Continuin