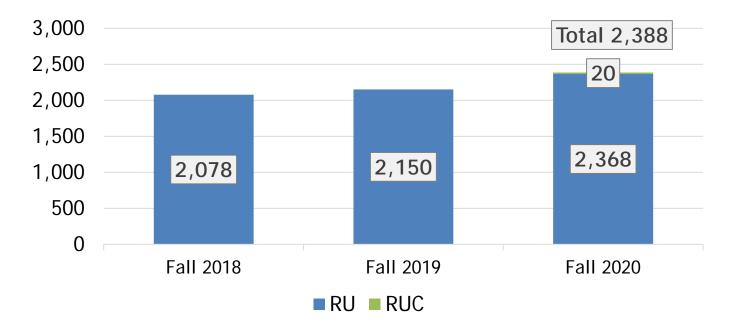

## New Freshman Admitted (February 11)

Page 10 of 106

### Enrollment Management

## New Freshman Admitted (February 11)

Page 11 of 106