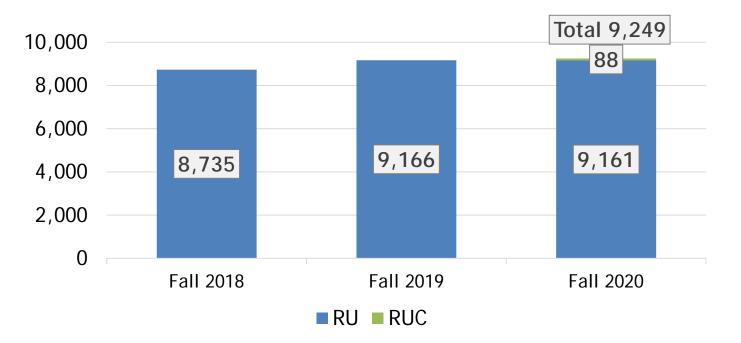

### Historic and Projected Student Enrollment Metrics

|            | Fall 2018 | Fall 2019 | Fall 2020<br>(proj.)       |              |         |
|------------|-----------|-----------|----------------------------|--------------|---------|
| Apps       | 14,161    | 15,754    | 14,200 -<br>14,600         |              |         |
| Admits     | 10,561    | 11,925    | 11,500-12,000              | <            |         |
| Enroll     | 1,762     | 1,599     | Tbd                        |              | VIFID % |
| Yield Rate | 16.7%     | 13.4%     | <b>Tbd</b><br>Page 17 of 1 | $\leftarrow$ |         |