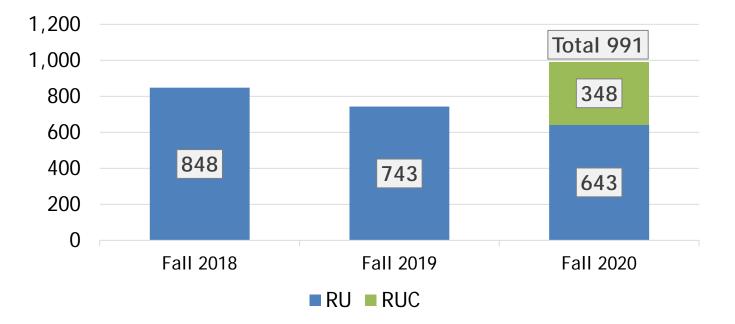

### Historic and Projected Student Enrollment Metrics

|            | Fall 2018 | Fall 2019 | Fall 2020<br>(proj.)       |              |         |
|------------|-----------|-----------|----------------------------|--------------|---------|
| Apps       | 14,161    | 15,754    | 14,200 -<br>14,600         |              |         |
| Admits     | 10,561    | 11,925    | 11,500-12,000              | <            |         |
| Enroll     | 1,762     | 1,599     | Tbd                        |              | VIFID % |
| Yield Rate | 16.7%     | 13.4%     | <b>Tbd</b><br>Page 17 of 1 | $\leftarrow$ |         |