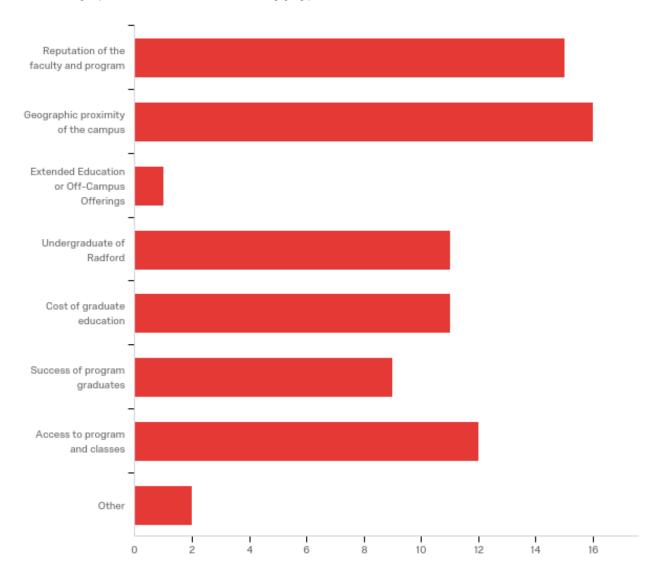

| # | Answer                                     | %      | Count |
|---|--------------------------------------------|--------|-------|
| 1 | Reputation of the faculty and program      | 19.48% | 15    |
| 2 | Geographic proximity of the campus         | 20.78% | 16    |
| 3 | Extended Education or Off-Campus Offerings | 1.30%  | 1     |
| 4 | Undergraduate of Radford                   | 14.29% | 11    |
| 5 | Cost of graduate education                 | 14.29% | 11    |
| 6 | Success of program graduates               | 11.69% | 9     |
| 7 | Access to program and classes              | 15.58% | 12    |

| 8 | Other | 2.60% | 2  |
|---|-------|-------|----|
|   | Total | 100%  | 77 |

Other

Other - Text

job through RU that paid for my coursework for my entire master's degree!!!

For LPC