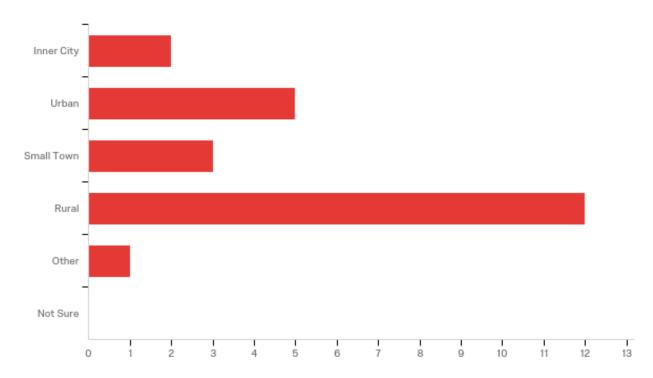

| # | Answer     | %      | Count |
|---|------------|--------|-------|
| 1 | Inner City | 8.70%  | 2     |
| 2 | Urban      | 21.74% | 5     |
| 3 | Small Town | 13.04% | 3     |
| 4 | Rural      | 52.17% | 12    |
| 5 | Other      | 4.35%  | 1     |
| 6 | Not Sure   | 0.00%  | 0     |
|   | Total      | 100%   | 23    |