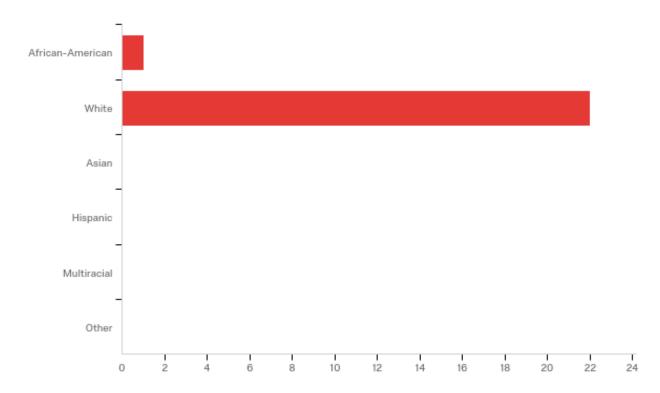

#### Q13 - Ethic Background

| # | Field            | Minimum | Maximum | Mean | Std Deviation | Variance | Count |
|---|------------------|---------|---------|------|---------------|----------|-------|
| 1 | Ethic Background | 1.00    | 2.00    | 1.96 | 0.20          | 0.04     | 23    |

| # | Answer           | %      | Count |
|---|------------------|--------|-------|
| 1 | African-American | 4.35%  | 1     |
| 2 | White            | 95.65% | 22    |
| 3 | Asian            | 0.00%  | 0     |
| 4 | Hispanic         | 0.00%  | 0     |
| 5 | Multiracial      | 0.00%  | 0     |
| 6 | Other            | 0.00%  | 0     |
|   | Total            | 100%   | 23    |