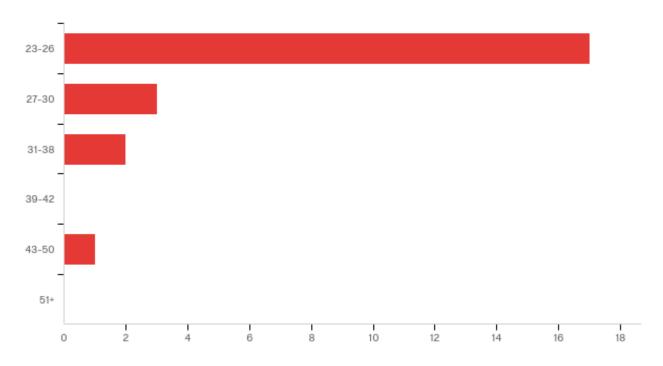

### Q11 - What age were you upon graduation from the counseling program?

| # | Field                                                          | Minimum | Maximum | Mean | Std<br>Deviation | Variance | Count |
|---|----------------------------------------------------------------|---------|---------|------|------------------|----------|-------|
| 1 | What age were you upon graduation from the counseling program? | 1.00    | 5.00    | 1.48 | 0.97             | 0.95     | 23    |

| # | Answer | %      | Count |
|---|--------|--------|-------|
| 1 | 23-26  | 73.91% | 17    |
| 2 | 27-30  | 13.04% | 3     |
| 3 | 31-38  | 8.70%  | 2     |
| 4 | 39-42  | 0.00%  | 0     |
| 5 | 43-50  | 4.35%  | 1     |
| 6 | 51+    | 0.00%  | 0     |
|   | Total  | 100%   | 23    |