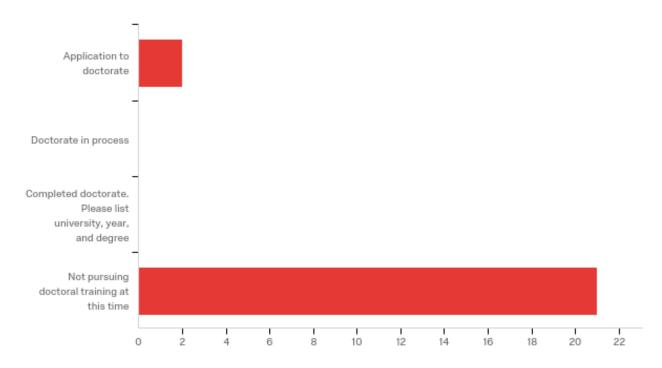

.19% | 1 |
| post          | post          | 1.19% | 1 |
| provided      | provided      | 1.19% | 1 |
| registered    | registered    | 1.19% | 1 |
| rules         | rules         | 1.19% | 1 |
| sa            | sa            | 1.19% | 1 |
| seeking       | seeking       | 1.19% | 1 |
| shame         | shame         | 1.19% | 1 |
| the           | the           | 1.19% | 1 |
| therapist     | therapist     | 1.19% | 1 |
| theraplay     | theraplay     | 1.19% | 1 |

| therapy | therapy | 1.19% | 1  |
|---------|---------|-------|----|
| topic   | topic   | 1.19% | 1  |
| trauma  | trauma  | 1.19% | 1  |
| up      | up      | 1.19% | 1  |
| vca     | vca     | 1.19% | 1  |
| webinar | webinar | 1.19% | 1  |
|         | Total   | 100%  | 84 |

### Q30 - Have you pursued doctoral training?



| # | Field                                                    | Minimum | Maximum | Mean | Std<br>Deviation | Variance | Count |
|---|----------------------------------------------------------|---------|---------|------|------------------|----------|-------|
| 1 | Have you pursued doctoral training? -<br>Selected Choice | 1.00    | 4.00    | 3.74 | 0.85             | 0.71     | 23    |

| # | Answer                                                        | %      | Count |
|---|---------------------------------------------------------------|--------|-------|
| 1 | Application to doctorate                                      | 8.70%  | 2     |
| 2 | Doctorate in process                                          | 0.00%  | 0     |
| 3 | Completed doctorate. Please list university, year, an