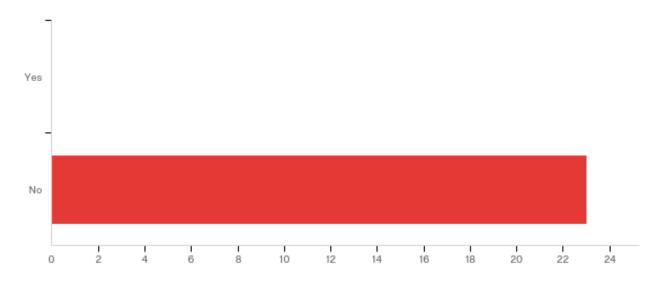

| # | Answer | %      | Count |
|---|--------|--------|-------|
| 1 | Yes    | 21.74% | 5     |
| 2 | No     | 78.26% | 18    |
|   | Total  | 100%   | 23    |

Data source misconfigured for this visualization