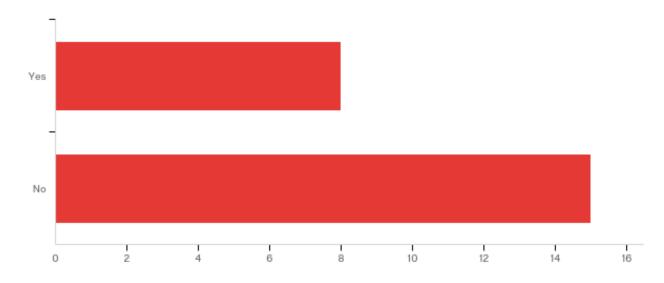

| # | Answer | %      | Count |
|---|--------|--------|-------|
| 1 | Yes    | 21.74% | 5     |
| 2 | No     | 78.26% | 18    |
|   | Total  | 100%   | 23    |

Data source misconfigured for this visualization