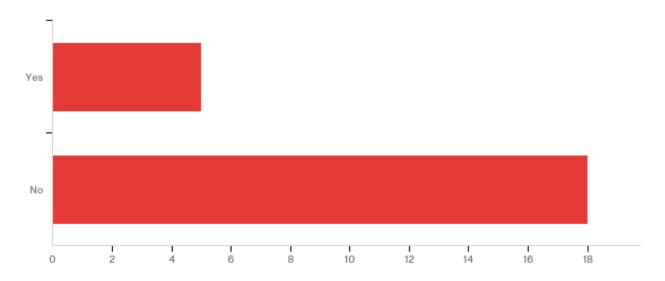

more ideas of work other than school counseling; how to advertise one's self if not in a school counseling position

Q22 - Have you presented at a state, regional, or national convention, conference and/or other professional meeting? If yes, please list the topic, professional meeting, and date below:

| # | Field                                                                                                                                                                                                 | Minimum | Maximum | Mean | Std<br>Deviation | Variance | Count |
|---|-------------------------------------------------------------------------------------------------------------------------------------------------------------------------------------------------------|---------|---------|------|------------------|----------|-------|
| 1 | Have you presented at a state, regional, or national convention, conference and/or other professional meeting? If yes, please list the topic, professional meeting, and date below: - Selected Choice | 1.00    | 2.00    | 1.78 | 0.41             | 0.17     | 23    |

| # | Answer | %      | Count |
|---|--------|--------|-------|
| 1 | Yes    | 21.74% | 5     |
| 2 | No     | 78.26% | 18    |
|   | Total  | 100%   | 23    |

Data source misconfigured for this visualization