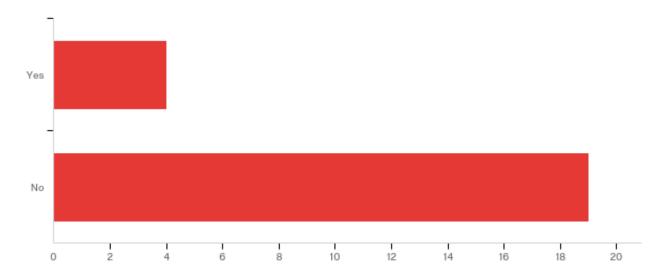

| # | Answer | %      | Count |
|---|--------|--------|-------|
| 1 | Yes    | 21.74% | 5     |
| 2 | No     | 78.26% | 18    |
|   | Total  | 100%   | 23    |

Data source misconfigured for this visualization