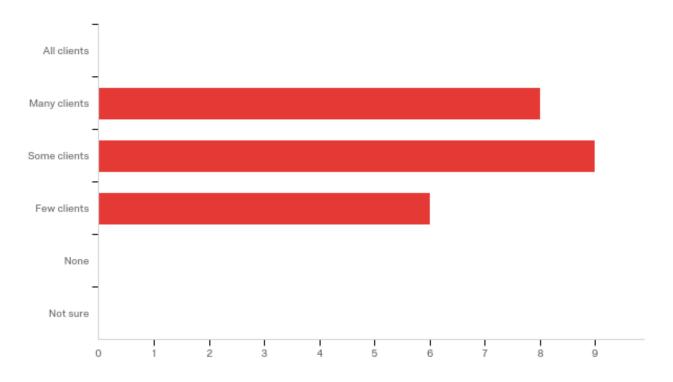

| # | Answer       | %      | Count |
|---|--------------|--------|-------|
| 1 | All clients  | 0.00%  | 0     |
| 2 | Many clients | 34.78% | 8     |
| 3 | Some clients | 39.13% | 9     |
| 4 | Few clients  | 26.09% | 6     |
| 5 | None         | 0.00%  | 0     |
| 6 | Not sure     | 0.00%  | 0     |
|   | Total        | 100%   | 23    |