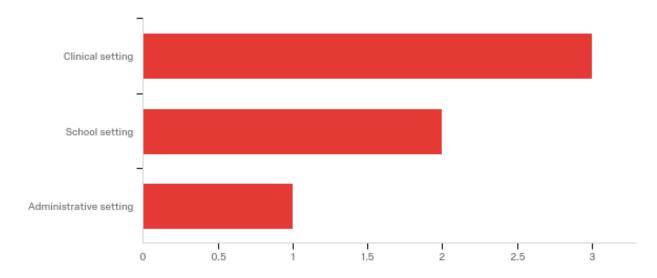

| 1     |
| prescreener | prescreener | 16.67% | 1     |
|             | Total       | 100%   | 6     |

### Q24 - Since graduation, have you practiced as a supervisor?



| # | Field                                                 | Minimum | Maximum | Mean | Std<br>Deviation | Variance | Count |
|---|-------------------------------------------------------|---------|---------|------|------------------|----------|-------|
| 1 | Since graduation, have you practiced as a supervisor? | 1.00    | 2.00    | 1.83 | 0.38             | 0.14     | 23    |

| # | Answer | %      | Count |
|---|--------|--------|-------|
| 1 | Yes    | 17.39% | 4     |
| 2 | No     | 82.61% | 19    |
|   | Total  | 100%   | 23    |

### Q25 - If yes to the previous question, in which setting(s) have you practiced?



| # | Field                                                                    | Minimum | Maximum | Mean | Std<br>Deviation | Variance | Count |
|---|--------------------------------------------------------------------------|---------|---------|------|------------------|----------|-------|
| 1 | If yes to the previous question, in which setting(s) have you practiced? | 1.00    | 3.00    | 1.67 | 0.75             | 0.56     | 6     |

| # | Answer                 | %      | Count |
|---|------------------------|--------|-------|
| 1 | Clinical setting       | 50.00% | 3     |
| 2 | School setting         | 33.33% | 2     |
| 3 | Administrative setting | 16.67% | 1     |
|   | Total                  | 100%   | 6     |

# Q26 - Have you received coursework/training in supervision? If yes,