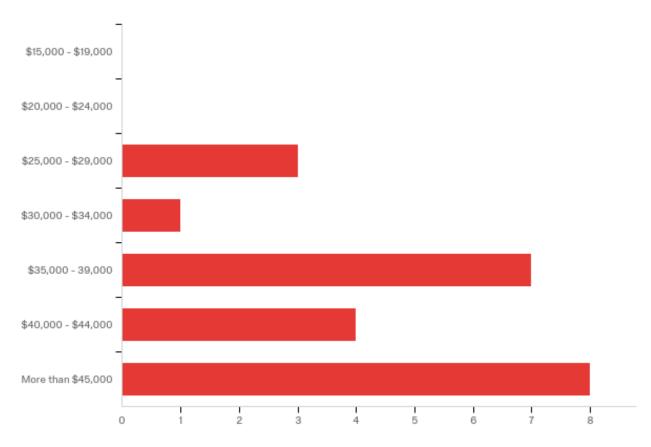

| # | Answer              | %      | Count |
|---|---------------------|--------|-------|
| 1 | \$15,000 - \$19,000 | 0.00%  | 0     |
| 2 | \$20,000 - \$24,000 | 0.00%  | 0     |
| 3 | \$25,000 - \$29,000 | 13.04% | 3     |
| 4 | \$30,000 - \$34,000 | 4.35%  | 1     |
| 5 | \$35,000 - 39,000   | 30.43% | 7     |
| 6 | \$40,000 - \$44,000 | 17.39% | 4     |
| 7 | More than \$45,000  | 34.78% | 8     |

Total 100% 23