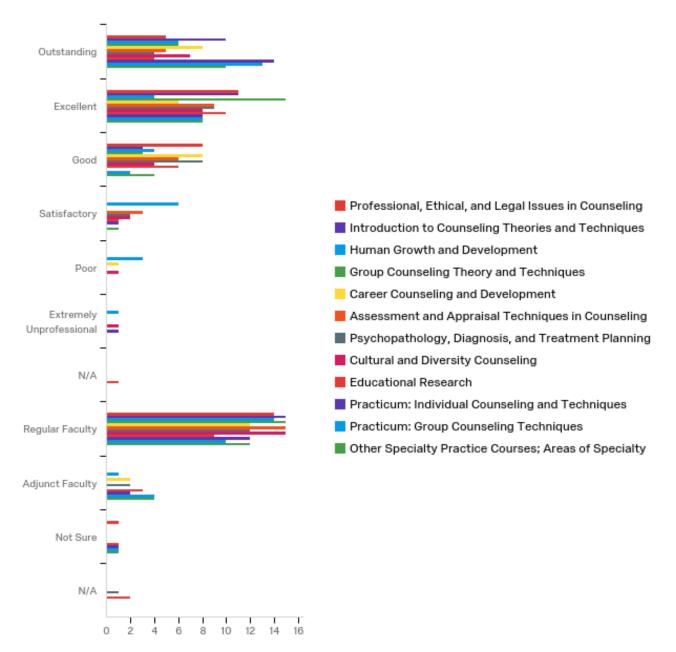

Q19 - Evaluate the quality of your preparation in key areas of professional practice. The rating scale consists of five (5) choices. Also, indicate if the course was taught by a regular or adjunct faculty.

| # | Questi<br>on                 | Outs<br>tand<br>ing |   | Exc<br>elle<br>nt |   | Go<br>od       |   | Satis<br>fact<br>ory |   | P<br>o<br>or  |   | Extre<br>mely<br>Unpr<br>ofessi<br>onal |   | N<br>/A       |   | Re<br>gul<br>ar<br>Fa<br>cul<br>ty |   | Ad<br>ju<br>nct<br>Fa<br>cul<br>ty |   | N<br>ot<br>Su<br>re |   | N<br>/A       |   | T<br>o<br>ta<br>I |
|---|------------------------------|---------------------|---|-------------------|---|----------------|---|----------------------|---|---------------|---|-----------------------------------------|---|---------------|---|------------------------------------|---|------------------------------------|---|---------------------|---|---------------|---|-------------------|
| 1 | Profes<br>sional,<br>Ethical | 12.8<br>2%          | 5 | 28.<br>21<br>%    | 1 | 20<br>.5<br>1% | 8 | 0.00                 | 0 | 0.<br>00<br>% | 0 | 0.00%                                   | 0 | 0.<br>00<br>% | 0 | 35<br>.9<br>0%                     | 1 | 0.0<br>0%                          | 0 | 2.<br>56<br>%       | 1 | 0.<br>00<br>% | 0 | 3                 |

|   | , and<br>Legal<br>Issues<br>in<br>Couns<br>eling                               |            |     |                |     |                |   |            |   |               |   |       |   |               |   |                |     |           |   |               |   |               |   |        |
|---|--------------------------------------------------------------------------------|------------|-----|----------------|-----|----------------|---|------------|---|---------------|---|-------|---|---------------|---|----------------|-----|-----------|---|---------------|---|---------------|---|--------|
| 2 | Introd<br>uction<br>to<br>Couns<br>eling<br>Theori<br>es and<br>Techni<br>ques | 25.6<br>4% | 1 0 | 28.<br>21<br>% | 1   | 7.<br>69<br>%  | 3 | 0.00       | 0 | 0.<br>00<br>% | 0 | 0.00% | 0 | 0.<br>00<br>% | 0 | 38<br>.4<br>6% | 1 5 | 0.0       | 0 | 0.<br>00<br>% | 0 | 0.<br>00<br>% | 0 | 3 9    |
| 3 | Huma<br>n<br>Growt<br>h and<br>Develo<br>pment                                 | 15.3<br>8% | 6   | 10.<br>26<br>% | 4   | 10<br>.2<br>6% | 4 | 15.3<br>8% | 6 | 7.<br>69<br>% | 3 | 2.56% | 1 | 0.<br>00<br>% | 0 | 35<br>.9<br>0% | 1 4 | 2.5<br>6% | 1 | 0.<br>00<br>% | 0 | 0.<br>00<br>% | 0 | 3<br>9 |
| 4 | Group<br>Couns<br>eling<br>Theory<br>and<br>Techni                             | 15.3<br>8% | 6   | 38.<br>46<br>% | 1 5 | 7.<br>69<br>%  | 3 | 0.00       | 0 | 0.<br>00<br>% | 0 | 0.00% | 0 | 0.<br>00<br>% | 0 | 38<br>.4<br>6% | 1 5 | 0.0       | 0 | 0.<br>00<br>% | 0 | 0.<br>00<br>% | 0 | 3      |
| 5 | ques Career Couns eling and Develo pment Assess                                | 21.6<br>2% | 8   | 16.<br>22<br>% | 6   | 21<br>.6<br>2% | 8 | 0.00       | 0 | 2.<br>70<br>% | 1 | 0.00% | 0 | 0.<br>00<br>% | 0 | 32<br>.4<br>3% | 1 2 | 5.4<br>1% | 2 | 0.<br>00<br>% | 0 | 0.<br>00<br>% | 0 | 3 7    |
| 6 | ment<br>and<br>Apprai<br>sal<br>Techni<br>ques<br>in<br>Couns<br>eling         | 13.1<br>6% | 5   | 23.<br>68<br>% | 9   | 15<br>.7<br>9% | 6 | 7.89<br>%  | 3 | 0.<br>00<br>% | 0 | 0.00% | 0 | 0.<br>00<br>% | 0 | 39<br>.4<br>7% | 1 5 | 0.0<br>0% | 0 | 0.<br>00<br>% | 0 | 0.<br>00<br>% | 0 | 3 8    |
| 7 | Psycho pathol ogy, Diagno sis, and Treat                                       | 10.5<br>3% | 4   | 23.<br>68<br>% | 9   | 21<br>.0<br>5% | 8 | 5.26<br>%  | 2 | 0.<br>00<br>% | 0 | 0.00% | 0 | 0.<br>00<br>% | 0 | 31<br>.5<br>8% | 1 2 | 5.2<br>6% | 2 | 0.<br>00<br>% | 0 | 2.<br>63<br>% | 1 | 3 8    |

|     | ment<br>Planni<br>ng                                        |            |     |                |   |                |   |           |   |               |   |       |   |               |   |                |     |                |   |               |   |               |   |     |
|-----|-------------------------------------------------------------|------------|-----|----------------|---|----------------|---|-----------|---|---------------|---|-------|---|---------------|---|----------------|-----|----------------|---|---------------|---|---------------|---|-----|
| 8   | Cultur<br>al and<br>Diversi<br>ty<br>Couns<br>eling         | 18.4<br>2% | 7   | 21.<br>05<br>% | 8 | 10<br>.5<br>3% | 4 | 5.26<br>% | 2 | 2.<br>63<br>% | 1 | 2.63% | 1 | 0.<br>00<br>% | 0 | 39<br>.4<br>7% | 1 5 | 0.0            | 0 | 0.<br>00<br>% | 0 | 0.<br>00<br>% | 0 | 3 8 |
| 9   | Educat<br>ional<br>Resear<br>ch                             | 10.8<br>1% | 4   | 27.<br>03<br>% | 1 | 16<br>.2<br>2% | 6 | 2.70<br>% | 1 | 0.<br>00<br>% | 0 | 0.00% | 0 | 2.<br>70<br>% | 1 | 24<br>.3<br>2% | 9   | 8.1<br>1%      | 3 | 2.<br>70<br>% | 1 | 5.<br>41<br>% | 2 | 3 7 |
| 1 0 | Practic um: Individ ual Couns eling and Techni ques         | 35.9<br>0% | 1 4 | 20.<br>51<br>% | 8 | 0.<br>00<br>%  | 0 | 2.56<br>% | 1 | 0.<br>00<br>% | 0 | 2.56% | 1 | 0.<br>00<br>% | 0 | 30<br>.7<br>7% | 1 2 | 5.1<br>3%      | 2 | 2.<br>56<br>% | 1 | 0.<br>00<br>% | 0 | 3 9 |
| 1   | Practic<br>um:<br>Group<br>Couns<br>eling<br>Techni<br>ques | 34.2<br>1% | 1 3 | 21.<br>05<br>% | 8 | 5.<br>26<br>%  | 2 | 0.00      | 0 | 0.<br>00<br>% | 0 | 0.00% | 0 | 0.<br>00<br>% | 0 | 26<br>.3<br>2% | 1 0 | 10.<br>53<br>% | 4 | 2.<br>63<br>% | 1 | 0.<br>00<br>% | 0 | 3   |
| 1 2 | Other Special ty Practic e Course s; Areas of Special ty    | 25.0<br>0% | 1 0 | 20.<br>00<br>% | 8 | 10<br>.0<br>0% | 4 | 2.50 %    | 1 | 0.<br>00<br>% | 0 | 0.00% | 0 | 0.<br>00<br>% | 0 | 30<br>.0<br>0% | 1 2 | 10.<br>00<br>% | 4 | 2.<br>50<br>% | 1 | 0.<br>00<br>% | 0 | 4 0 |