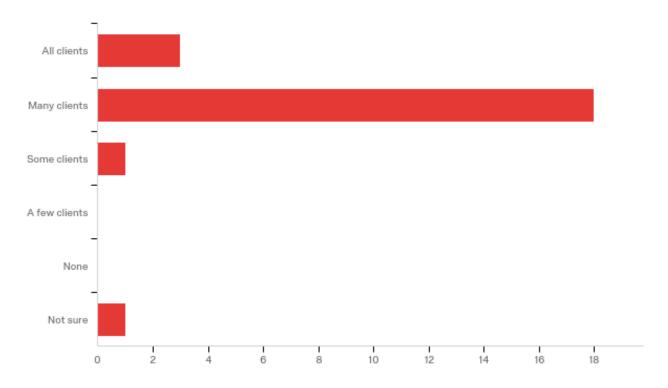

| # | Answer        | %      | Count |
|---|---------------|--------|-------|
| 1 | All clients   | 13.04% | 3     |
| 2 | Many clients  | 78.26% | 18    |
| 3 | Some clients  | 4.35%  | 1     |
| 4 | A few clients | 0.00%  | 0     |
| 5 | None          | 0.00%  | 0     |
| 6 | Not sure      | 4.35%  | 1     |
|   | Total         | 100%   | 23    |