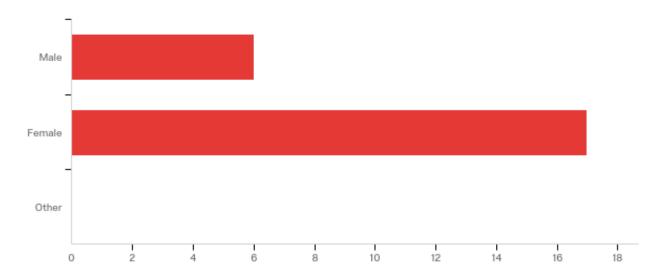

#### Q14 - Gender

| # | Field  | Minimum | Maximum | Mean | Std Deviation | Variance | Count |
|---|--------|---------|---------|------|---------------|----------|-------|
| 1 | Gender | 1.00    | 2.00    | 1.74 | 0.44          | 0.19     | 23    |

| # | Answer | %      | Count |
|---|--------|--------|-------|
| 1 | Male   | 26.09% | 6     |
| 2 | Female | 73.91% | 17    |
| 3 | Other  | 0.00%  | 0     |
|   | Total  | 100%   | 23    |

Q15 - Reasons for choosing the Department of Counselor Education at Radford University. (Please select all that apply)