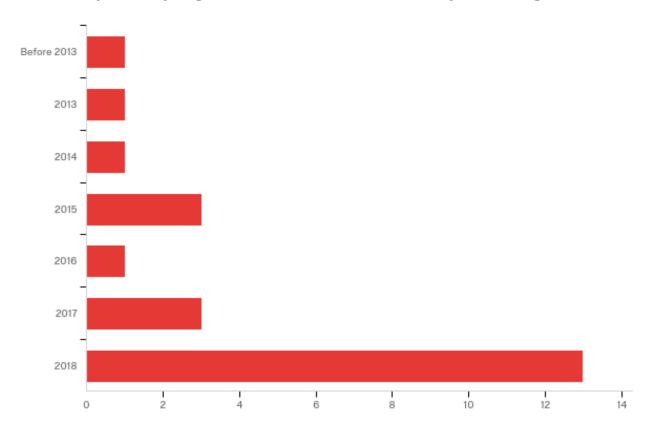

### Q10 - What year did you graduate from Radford University with a degree in counseling?

| # | Field                                                                           | Minimum | Maximum | Mean | Std<br>Deviation | Variance | Count |
|---|---------------------------------------------------------------------------------|---------|---------|------|------------------|----------|-------|
| 1 | What year did you graduate from Radford University with a degree in counseling? | 1.00    | 7.00    | 5.74 | 1.80             | 3.24     | 23    |

| # | Answer      | %      | Count |
|---|-------------|--------|-------|
| 1 | Before 2013 | 4.35%  | 1     |
| 2 | 2013        | 4.35%  | 1     |
| 3 | 2014        | 4.35%  | 1     |
| 4 | 2015        | 13.04% | 3     |
| 5 | 2016        | 4.35%  | 1     |
| 6 | 2017        | 13.04% | 3     |
| 7 | 2018        | 56.52% | 13    |

Total 100% 23