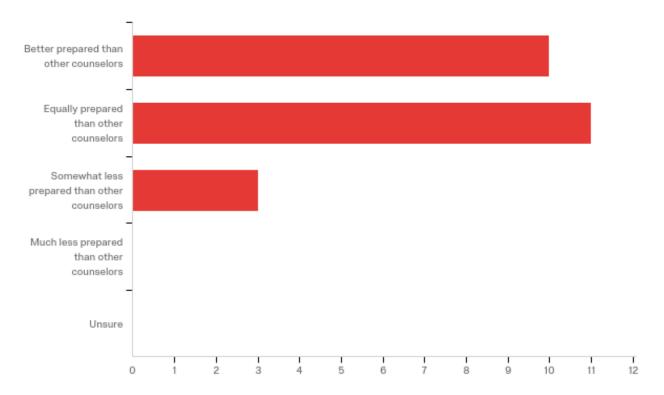

Q18 - Compared with other counselors with whom you work or associate, how would you rate your level of preparedness for work in counseling? (Check one (1) response)

| # | Answer                                       | %      | Count |
|---|----------------------------------------------|--------|-------|
| 1 | Better prepared than other counselors        | 41.67% | 10    |
| 2 | Equally prepared than other counselors       | 45.83% | 11    |
| 3 | Somewhat less prepared than other counselors | 12.50% | 3     |
| 4 | Much less prepared than other counselors     | 0.00%  | 0     |
| 5 | Unsure                                       | 0.00%  | 0     |
|   | Total                                        | 100%   | 24    |