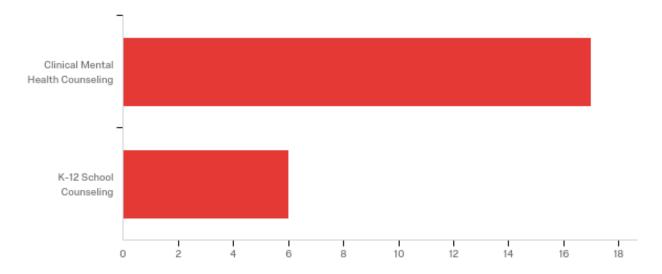

#### Q9 - What was your area of counseling specialization in Counselor Education?

| # | Field                                                                   | Minimum | Maximum | Mean | Std<br>Deviation | Variance | Count |
|---|-------------------------------------------------------------------------|---------|---------|------|------------------|----------|-------|
| 1 | What was your area of counseling specialization in Counselor Education? | 1.00    | 2.00    | 1.26 | 0.44             | 0.19     | 23    |

| # | Answer                            | %      | Count |
|---|-----------------------------------|--------|-------|
| 1 | Clinical Mental Health Counseling | 73.91% | 17    |
| 2 | K-12 School Counseling            | 26.09% | 6     |
|   | Total                             | 100%   | 23    |