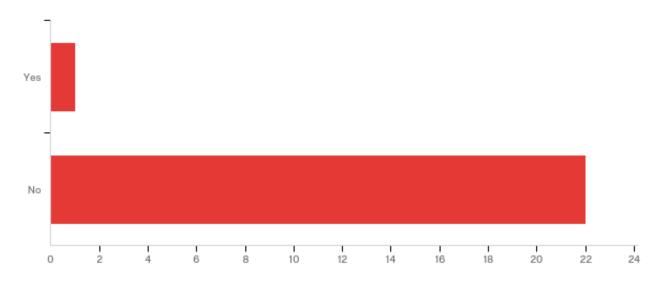

--------------------------------------------------------------------------------|---------|---------|------|------------------|----------|-------|
| 1 | Since graduation, have you published an article in a newsletter, journal, or other publication? If yes, please provide a citation for the professional work below: - Selected Choice | 2.00    | 2.00    | 2.00 | 0.00             | 0.00     | 23    |

| # | Answer | %       | Count |
|---|--------|---------|-------|
| 1 | Yes    | 0.00%   | 0     |
| 2 | No     | 100.00% | 23    |
|   | Total  | 100%    | 23    |



| Answer | %    | Count |
|--------|------|-------|
| Total  | 100% | 0     |

## Q28 - Have you held a local, state, regional, or national office? If yes, please list the professional organization and leadership position below:



| # | Field                                                                                                                                                          | Minimum | Maximum | Mean | Std<br>Deviation | Variance | Count |
|---|----------------------------------------------------------------------------------------------------------------------------------------------------------------|---------|---------|------|------------------|----------|-------|
| 1 | Have you held a local, state, regional, or national office? If yes, please list the professional organization and leadership position below: - Selected Choice | 1.00    | 2.00    | 1.96 | 0.20             | 0.04     | 23    |

| # | Answer | %      | Count |
|---|--------|--------|-------|
| 1 | Yes    | 4.35%  | 1     |
| 2 |